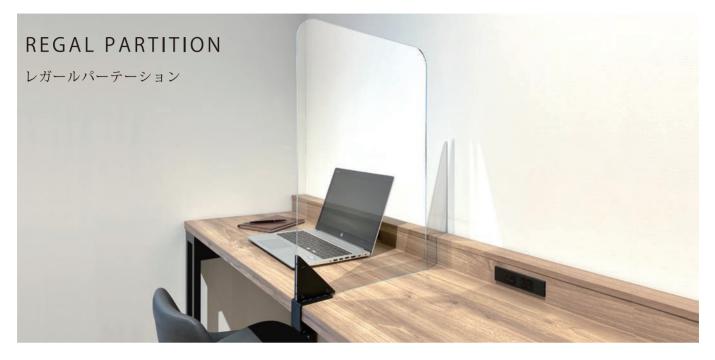

## REGAL PARTITION 4060 TRANSPARENT

レガールパーテーション4060 透明

VCP272 ¥6,800 W400 x H600 x T5

本体:アクリル5mm厚(透明) ※ 設置にはレガールパーテーションキャッチャーが必要です。

レガールパーテーションキャッチャー

Item Number Price (JPY)/ea. Item Size

¥7,000 W96 x D40 x H182 本体:スチール(塗装) ※ テーブル天板厚30~40mmに取付可能です。

レガールパーテーション4060 透明マット

 Item Number
 Price (JPY)/ea.
 Item Size

 VCP273
 ¥11,200
 W400 x H600 x T5

本体:アクリル5mm厚(半透明) ※ 設置にはレガールパーテーションキャッチャーが必要です。

レガールパーテーションキャッチャー

Item Number Price (JPY)/ea. Item Size VCP271 ¥7,000 W96 x D40 x H182