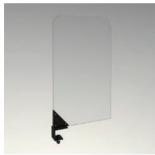

## REGAL PARTITION 4060 TRANSPARENT

レガールパーテーション4060 透明

VCP272 ¥6,800 W400 x H600 x T5

本体:アクリル5mm厚(透明) ※ 設置にはレガールパーテーションキャッチャーが必要です。

レガールパーテーションキャッチャー

Item Number Price (JPY)/ea. Item Size

¥7,000 W96 x D40 x H182 本体:スチール(塗装) ※ テーブル天板厚30~40mmに取付可能です。

レガールパーテーション4060 透明マット

 Item Number
 Price (JPY)/ea.
 Item Size

 VCP273
 ¥11,200
 W400 x H600 x T5

本体:アクリル5mm厚(半透明) ※ 設置にはレガールパーテーションキャッチャーが必要です。

レガールパーテーションキャッチャー

Item Number Price (JPY)/ea. Item Size VCP271 ¥7,000 W96 x D40 x H182

## REGAL PARTITION FIXER

レガールパーテーションキャッチャー

 
 Item Number
 Price (JPY)/ea.
 Item Size

 VCP271
 ¥7,000
 W96 x D40 x H182
 本体:スチール(塗装) ※ テーブル天板厚30~40mmに取付可能です。