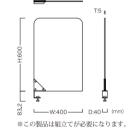

## REGAL PARTITION 4060 TRANSPARENT

レガールパーテーション4060 透明

VCP272 ¥6,800 W400 x H600 x T5

本体:アクリル5mm厚(透明) ※ 設置にはレガールパーテーションキャッチャーが必要です。

レガールパーテーションキャッチャー

Item Number Price (JPY)/ea. Item Size

¥7,000 W96 x D40 x H182 本体:スチール(塗装) ※ テーブル天板厚30~40mmに取付可能です。

レガールパーテーション4060 透明マット

 Item Number
 Price (JPY)/ea.
 Item Size

 VCP273
 ¥11,200
 W400 x H600 x T5

本体:アクリル5mm厚(半透明) ※ 設置にはレガールパーテーションキャッチャーが必要です。

レガールパーテーションキャッチャー

Item Number Price (JPY)/ea. Item Size VCP271 ¥7,000 W96 x D40 x H182