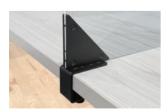

## REGAL PARTITION 4060 TRANSPARENT

レガールパーテーション4060 透明

VCP272 ¥6,800 W400 x H600 x T5

本体:アクリル5mm厚(透明) ※ 設置にはレガールパーテーションキャッチャーが必要です。

レガールパーテーションキャッチャー

Item Number Price (JPY)/ea. Item Size

¥7,000 W96 x D40 x H182 本体:スチール(塗装) ※ テーブル天板厚30~40mmに取付可能です。

レガールパーテーション4060 透明マット

 Item Number
 Price (JPY)/ea.
 Item Size

 VCP273
 ¥11,200
 W400 x H600 x T5

本体:アクリル5mm厚(半透明) ※ 設置にはレガールパーテーションキャッチャーが必要です。

レガールパーテーションキャッチャー

Item Number Price (JPY)/ea. Item Size VCP271 ¥7,000 W96 x D40 x H182

## REGAL PARTITION FIXER

レガールパーテーションキャッチャー

 
 Item Number
 Price (JPY)/ea.
 Item Size

 VCP271
 ¥7,000
 W96 x D40 x H182
 本体:スチール(塗装) ※ テーブル天板厚30~40mmに取付可能です。