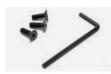

## WITH ACCESSORY ITEMS

付属品

・ネジ (3本) ・六角レンチ

キャッチャーにパネルを挟み込み3箇所の穴にねじ固定。 六角レンチを使用してしっかり固定してください。