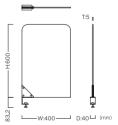

## REGAL PARTITION 4060 TRANSPARENT

レガールパーテーション4060 透明

VCP272 ¥6,800 W400 x H600 x T5

本体:アクリル5mm厚(透明) ※ 設置にはレガールパーテーションキャッチャーが必要です。

レガールパーテーションキャッチャー

Item Number Price (JPY)/ea. Item Size

¥7,000 W96 x D40 x H182 本体:スチール(塗装) ※ テーブル天板厚30~40mmに取付可能です。

レガールパーテーション4060 透明マット

 Item Number
 Price (JPY)/ea.
 Item Size

 VCP273
 ¥11,200
 W400 x H600 x T5

本体:アクリル5mm厚(半透明) ※ 設置にはレガールパーテーションキャッチャーが必要です。

レガールパーテーションキャッチャー

Item Number Price (JPY)/ea. Item Size VCP271 ¥7,000 W96 x D40 x H182