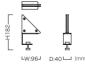

## REGAL PARTITION 4060 TRANSPARENT

レガールパーテーション4060 透明

VCP272 ¥6,800 W400 x H600 x T5

本体:アクリル5mm厚(透明) ※ 設置にはレガールパーテーションキャッチャーが必要です。

レガールパーテーションキャッチャー

Item Number Price (JPY)/ea. Item Size

¥7,000 W96 x D40 x H182 本体:スチール(塗装) ※ テーブル天板厚30~40mmに取付可能です。

レガールパーテーション4060 透明マット

 Item Number
 Price (JPY)/ea.
 Item Size

 VCP273
 ¥11,200
 W400 x H600 x T5

本体:アクリル5mm厚(半透明) ※ 設置にはレガールパーテーションキャッチャーが必要です。

レガールパーテーションキャッチャー

Item Number Price (JPY)/ea. Item Size VCP271 ¥7,000 W96 x D40 x H182

## REGAL PARTITION FIXER

レガールパーテーションキャッチャー

 
 Item Number
 Price (JPY)/ea.
 Item Size

 VCP271
 ¥7,000
 W96 x D40 x H182
 本体:スチール(塗装) ※ テーブル天板厚30~40mmに取付可能です。